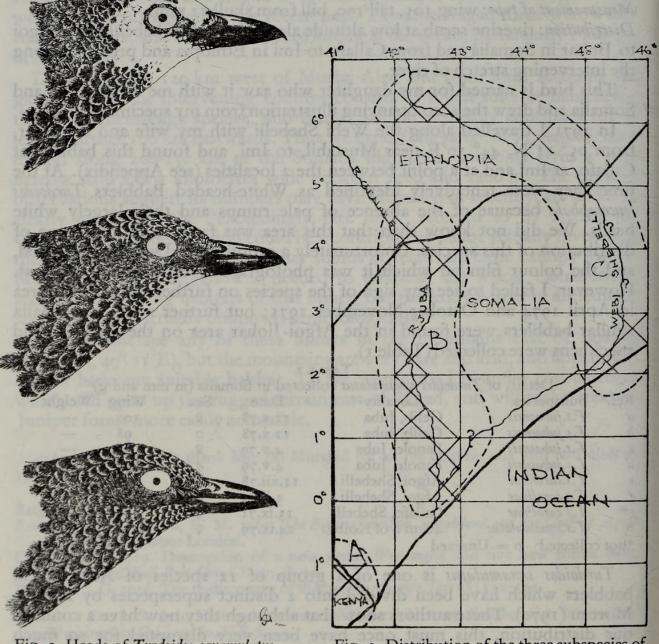

Fig. 1. Heads of Turdoides squamulatus. From top to bottom: T. s. carolinae; T. s. jubaenis; T. s. squamulatus.

Fig. 2. Distribution of the three subspecies of *Turdoides squamulatus* in Somalia and Ethiopia. A = squamulatus; B = jubaensis; C = carolinae.

Isolated from the nominate race, to the north is T. s. jubaensis, distributed along the Juba River from Dolo to Mareri (see Appendix). This race is lighter and greyer above and has less dusky ear coverts. The details for my specimens from Somalia, and for the one handled in Ethiopia are given in Table 1. In the fresh skins examined the two May *jubaensis* (c and d) are very similar to the two October birds (a and b) collected only a few kilometres apart along the Juba, except that the whole of their upperparts below the head, including wings and tail is browner, brownish-olive as opposed to greyisholive, although b is slightly browner than a. Similarly, on the upperparts, all feathers showing greyish colouration in a and b are browner in c and d. The most striking difference between carolinae from the Shebelli and jubaensis is the amount of white on the head. The December Afgoi bird (e) has upperparts much the same colour as the October T.s. jubaensis from Gelib, but the February bird (f) is slightly browner than e. The same comments apply to the underparts, except that the Afgoi birds are slightly paler grey, and the brownish wash on the flanks is less extensive and somewhat greyer. However, it is in the head region that they differ mostly (Fig. 1 and Table 2).

The second Afgoi bird (f) is essentially similar except that the forehead has one or two feathers, and the crown has more feathers, with black centres, and their pale fringes are narrower. As stated above, no specimens nor description exist for birds from Ethiopia, but my impression is that the latter were even whiter in the head region, so much so that they were thought to be *T. leucocephala*. *T.s.squamulatus*, which just reaches southern Somalia (Fig. 2), is a darker bird, without a white throat patch and with a blackish crown and ear coverts.

A pair of *carolinae* was seen with nesting material on 20 October; the  $\varphi$  squamulatus had slightly advanced gonads (largest ovum 1.5 mm) on 24 September.

In the field, *carolinae* is mainly silent and unobtrusive, although occasionally a party call together loudly in typical babbler fashion and sometimes emerge from thick cover into the open. The Afgoi *carolinae* show a great deal of white on the head, unlike *jubaensis* whose heads, except for a white throat, look all dark (an exception was a bird on 2 October 1979 at Shongolo, which possessed several white feathers in the head region and therefore approached *carolinae*). *squamulatus* is darker still and any whiteness is reduced to a scaly pattern (Fig. 1). The absence of a white rump, in connection with a bright yellow eye, rules out any race of the White-rumped Babbler *T.leucopygius*.

T. squamulatus therefore occurs in 3 races through eastern Kenya, southern

### [Bull.B.O.C. 1981: 101(4)]

Somalia and southeastern Ethiopia (Fig. 2), showing a discontinuous cline of decreasing white-headedness from north to south, thus paralleling the situation of *T.leucopygius* in Ethiopia. Probably the most northerly *T.* squamulatus, in Ethiopia, which have even whiter heads, are isolated from those in Somalia, and may in due course require taxonomic separation. Along both the Shebelli and Juba rivers their riverine habitat is being destroyed at an alarming rate, and both races are inevitably threatened.