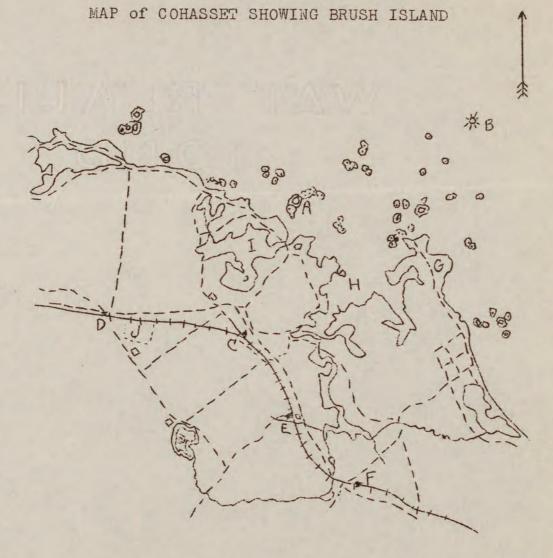

- A Brush Island
- B Minot's Light
- C Cohasset Station D Black Rock Station
- E Beechwood Station
- F North Scituate Station
- G The Glades H Cohasset Harbor
- I Little Harbor J Bancroft Sanctuary

1884. "unnamed undated [Map]." *Walter Deane correspondence* 