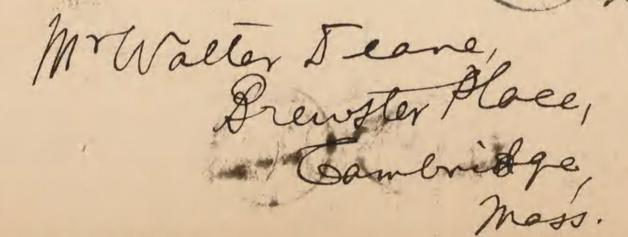

## UNITED STATES OF AMERICA

THIS SIDE IS FOR THE ADDRESS ONLY.

Bailey, L. H. 1899. "Bailey, Liberty Hyde Apr. 8, 1899 [Postcard]." *Walter Deane correspondence* 

View This Item Online: <a href="https://www.biodiversitylibrary.org/item/164211">https://www.biodiversitylibrary.org/item/164211</a>