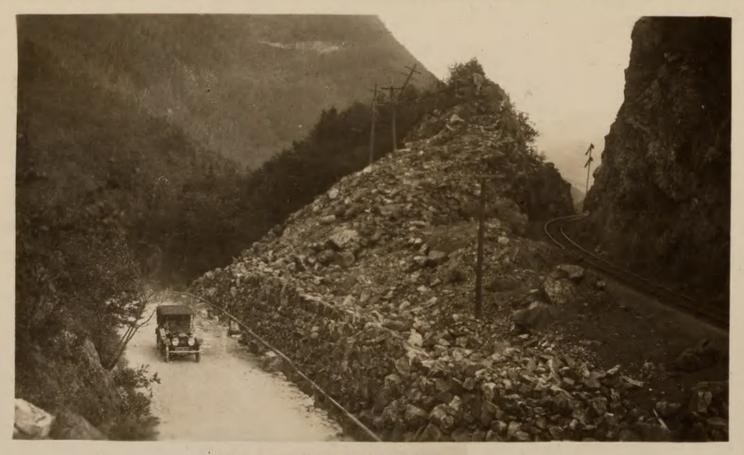

2006. Coming Out of Crawford Notch, White Mts., N. H.

Miss Los Shellor 26

Weatherby, Charles Alfred. 1926. "Weatherby, Charles Alfred Aug. 30, 1926 [Postcard] [2nd item]." *Walter Deane correspondence* 