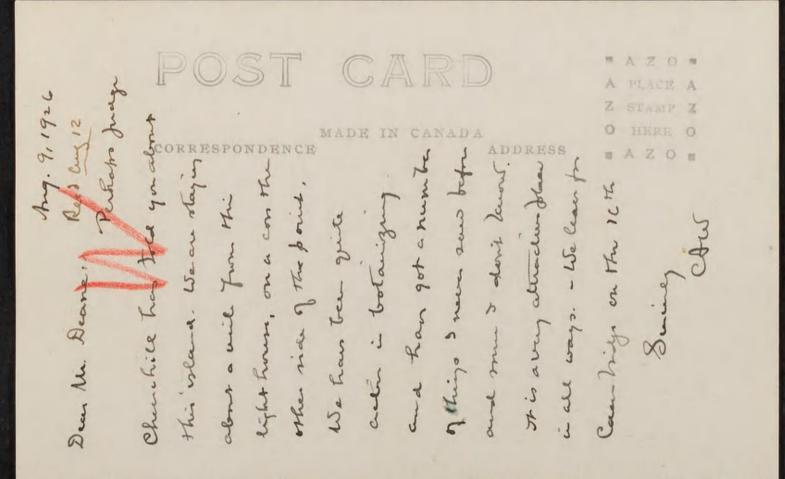

Weatherby, Charles Alfred. 1926. "Weatherby, Charles Alfred Aug. 9, 1926 [Postcard]." *Walter Deane correspondence* 

View This Item Online: <u>https://www.biodiversitylibrary.org/item/163304</u> Permalink: <u>https://www.biodiversitylibrary.org/partpdf/304150</u>