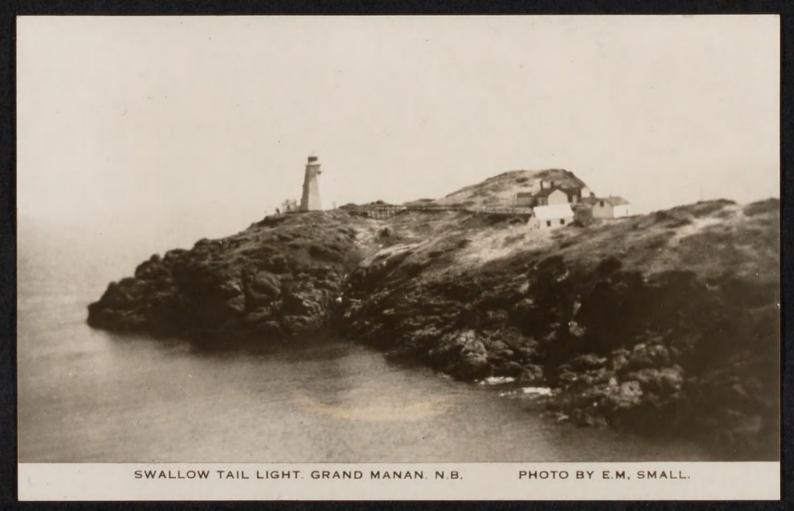

Weatherby, Charles Alfred. 1926. "Weatherby, Charles Alfred Aug. 9, 1926 [Postcard]." *Walter Deane correspondence* 

View This Item Online: <u>https://www.biodiversitylibrary.org/item/163304</u> Permalink: <u>https://www.biodiversitylibrary.org/partpdf/304150</u>