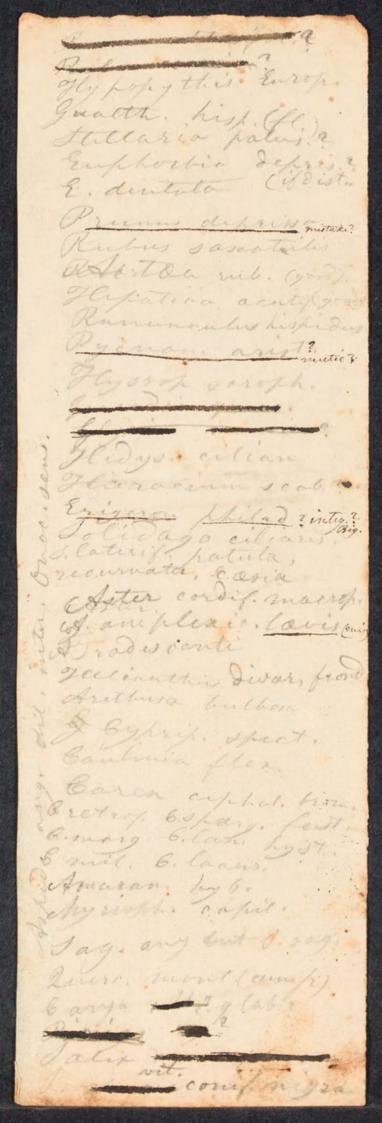

New England Botanical Club. and Robbins, James Watson. 1814. "Plants Desired from Litchfield by J. W. Robbins." *Plant lists from the New England Botanical Club* 

View This Item Online: <u>https://www.biodiversitylibrary.org/item/243155</u> Permalink: <u>https://www.biodiversitylibrary.org/partpdf/266328</u>