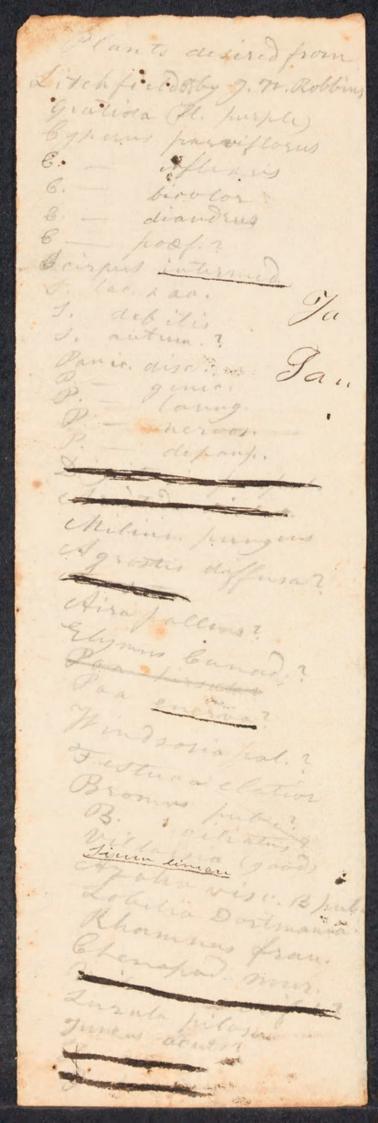

New England Botanical Club. and Robbins, James Watson. 1814. "Plants Desired from Litchfield by J. W. Robbins." *Plant lists from the New England Botanical Club* 

View This Item Online: <u>https://www.biodiversitylibrary.org/item/243155</u> Permalink: <u>https://www.biodiversitylibrary.org/partpdf/266328</u>