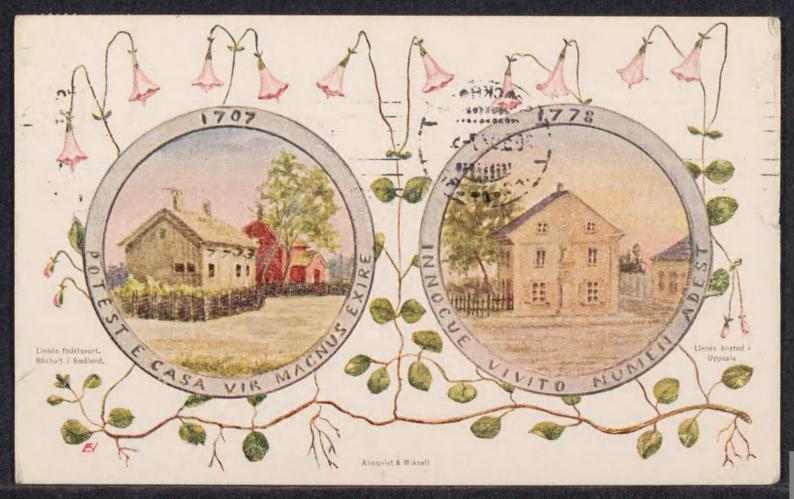

## CARTE POSTALE

Botanie Farden Cambrilge, Maro.

Ver. Hast. nord amorihe

Farlow, W. G. 1907. "Farlow, William G. May 30, 1907 [to J. Gray] [picture postcard]." *Asa Gray correspondence* 

View This Item Online: <a href="https://www.biodiversitylibrary.org/item/223828">https://www.biodiversitylibrary.org/item/223828</a>